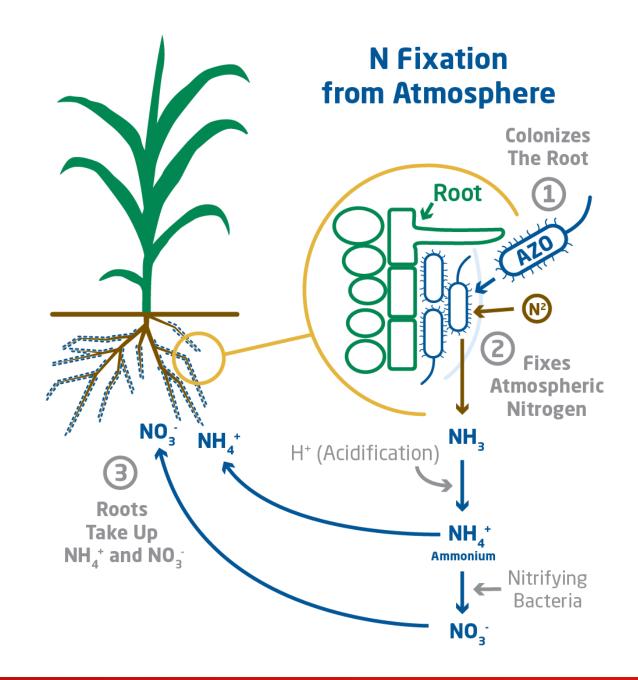

#### MicroSurge

Inoculant: Azospirillum sp.

Azospirillum sp. colonizes root surfaces and establishes symbiotic association with the plant.

Azospirillum sp. fixes nitrogen from the atmosphere into ammoniacal nitrogen that plants can utilize