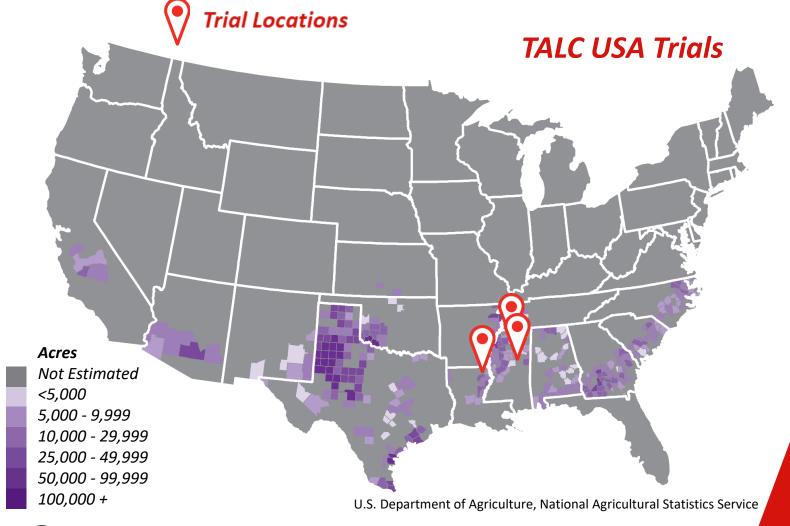

#### Talc USA Soybeans Trial Locations and Yield Results MicroSURGE + Inceptive - 2016-2021

| Location            | Yield Increase |
|---------------------|----------------|
| Mississippi         | 3.3 bu/ac      |
| Missouri            | 3.5 bu/ac      |
| Nebraska            | 3.6 bu/ac      |
| Wisconsin           | 3.1 bu/ac      |
| Averaged Results    |                |
| Yield Increase      | 3.4 bi/ac      |
| Grower ROI @\$14/bu | \$40.44/ac     |

# 2022 Cotton Trial Locations and Yield Results using Inceptive to control Nematodes

| Location                                                              | Yield Increase      |
|-----------------------------------------------------------------------|---------------------|
| Cotton Center Texas Susceptible variety                               | 304 # lint/ac       |
| Cotton Center Texas<br>Resistant variety                              | -55# lint/ac        |
| *Susceptible variety with Inceptive out yielded the resistant variety |                     |
| Averaged Results                                                      |                     |
| Yield Increase                                                        | <b>125# lint/ac</b> |
| Grower ROI @ \$.80/#                                                  | \$97.36/ac          |

# Talc USA Cotton Trial Locations and Yield Results using MicroSURGE + Inceptive

| Location                             | Yield Increase |
|--------------------------------------|----------------|
| Richland Parish,<br>Mississippi 2020 | -5# lint/ac    |
| Yazoo County,<br>Mississippi 2020    | 144# lint/ac   |
| Hinds County, Mississippi<br>2020    | 48# lint/ac    |
| Averaged Results                     |                |
| Yield Increase                       | 62# lint/ac    |
| Grower ROI @ \$.80/#                 | \$46.41/ac     |