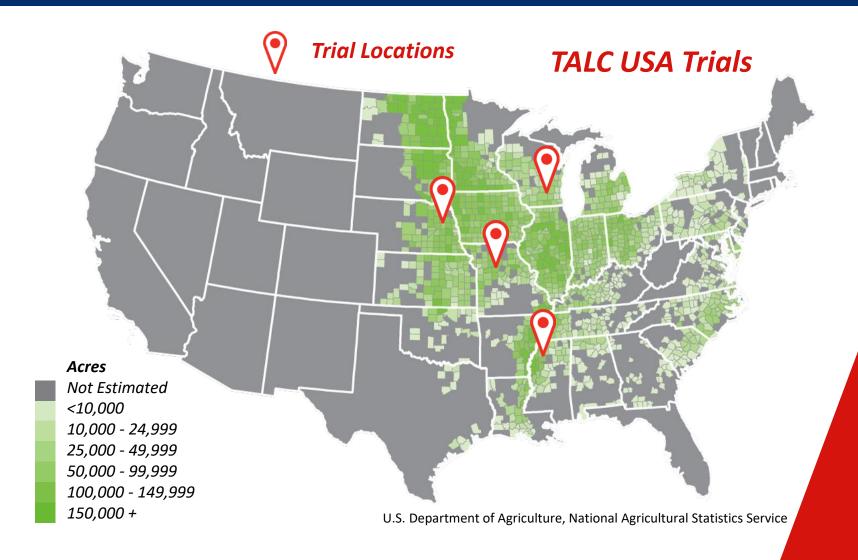

#### Talc USA Soybeans Trial Locations and Yield Results MicroSURGE + Inceptive - 2016-2021

| Location            | Yield Increase |
|---------------------|----------------|
| Mississippi         | 3.3 bu/ac      |
| Missouri            | 3.5 bu/ac      |
| Nebraska            | 3.6 bu/ac      |
| Wisconsin           | 3.1 bu/ac      |
| Averaged Results    |                |
| Yield Increase      | 3.4 bi/ac      |
| Grower ROI @\$14/bu | \$40.44/ac     |