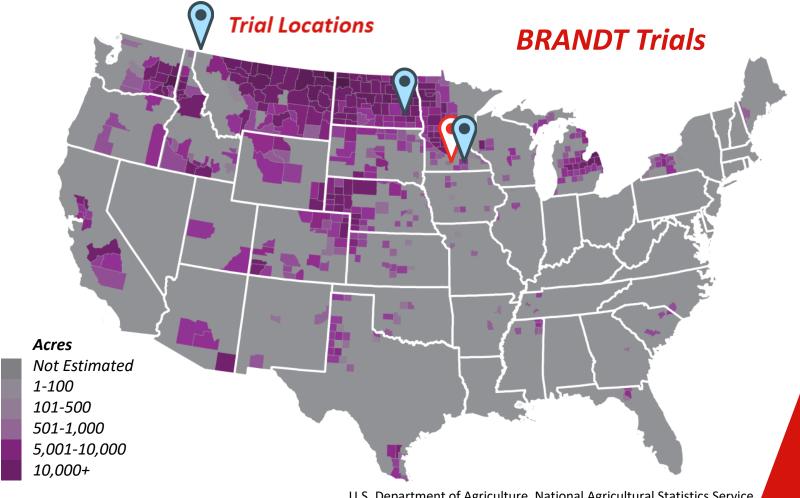

### Sugar Beet Trial Locations and Yield Results Dry MicroSURGE Sugarbeet + Inceptive

| Location                    | Yield Increase |
|-----------------------------|----------------|
| Minnesota 2019-2022         | \$77/ac        |
| Richland Co Montana<br>2021 | \$65/ac        |
| North Dakota 2019-<br>2022  | \$72/ac        |
| Michigan 2021               | \$31/ac        |
| Averaged Results            |                |
| \$/ac Increase              | \$61/ac        |
| Grower ROI                  | \$56/ac        |

#### Dry Field Bean Trial Locations and Yield Results Dry Field Bean MicroSURGE + Inceptive

| Location                        | Yield Increase |
|---------------------------------|----------------|
| Agri-Tech Whitewater Wi<br>2021 | 341#/ac        |
| Agri-Tech Whitewater Wi<br>2022 | 451#/ac        |
| Ayr, North Dakota 2022          | 270#/ac        |
| Averaged Results                |                |
| Yield Increase                  | 354#/ac        |
| Grower ROI @ \$.40/#            | \$132.77/ac    |