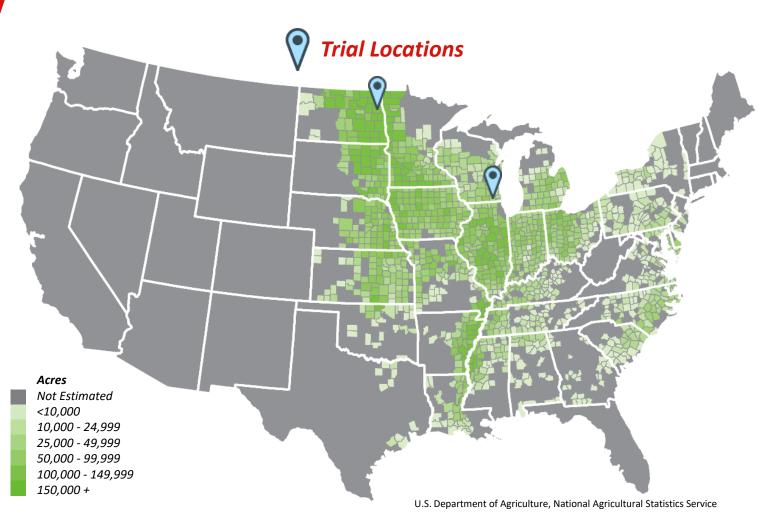

#### Inceptive + Dry MicroSURGE for Corn + Molybdenum 2023 Corn Trial Locations and Yield Results

| Location BRANDT EnzUp SeedFlow Zn | Yield<br>Increase |
|-----------------------------------|-------------------|
| MN                                | 4.2 bu/ac         |
| ND                                | 5.4 bu/ac         |
| WI                                | 9.01 bu/ac        |
| Averaged Results                  |                   |
| Yield Increase                    | 6.2 bu/ac         |