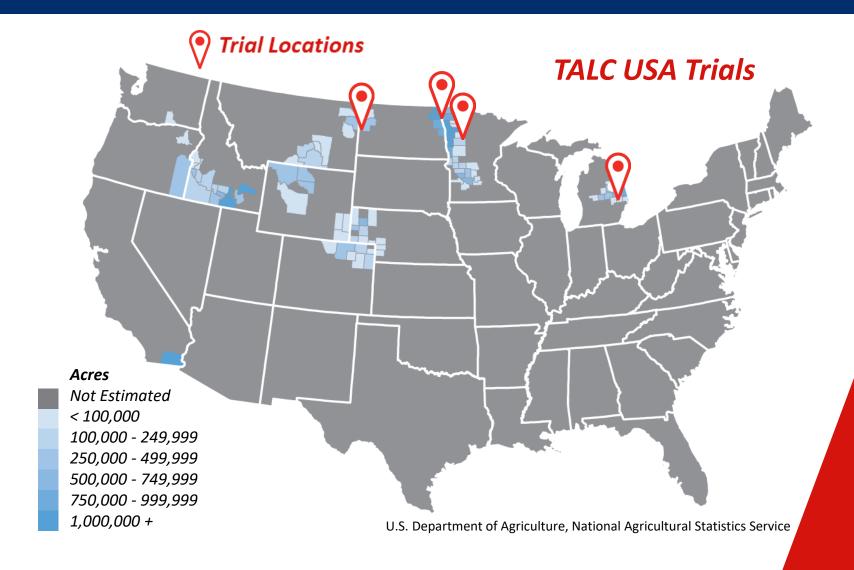

#### Inceptive + MicroSURGE for Soybeans 2023 Soybean Trial Locations and Yield Results

| Location         | Yield<br>Increase |
|------------------|-------------------|
| MN               | -2.1 bu/ac        |
| WI               | 1.75 bu/ac        |
| Averaged Results |                   |
| Yield Increase   | -0.2 bu/ac        |

#### Inceptive + MicroSURGE for Soybeans + Molybdenum 2023 Soybean Trial Locations and Yield Results

| Location         | Yield<br>Increase |
|------------------|-------------------|
| ND               | -0.60 bu/ac       |
| WI               | 3.96 bu/ac        |
| Averaged Results |                   |
| Yield Increase   | 1.68 bu/ac        |

#### Inceptive + MicroSURGE for Corn 2023 Corn Trial Locations and Yield Results

| Yield<br>Increase |
|-------------------|
| 2.2 bu/ac         |
| 11 bu/ac          |
| 0.1 bu/ac         |
| 8.81 bu/ac        |
| 6.1 bu/ac         |
|                   |
| 5.9 bu/ac         |
|                   |

| Location                      | Yield      |
|-------------------------------|------------|
| Liquid MicroSURGE + Inceptive | Increase   |
| WI                            | 11.6 bu/ac |

#### Inceptive + Dry MicroSURGE for Corn + Molybdenum 2023 Corn Trial Locations and Yield Results

| Location BRANDT EnzUp SeedFlow Zn | Yield<br>Increase |
|-----------------------------------|-------------------|
| MN                                | 4.2 bu/ac         |
| ND                                | 5.4 bu/ac         |
| WI                                | 9.01 bu/ac        |
| Averaged Results                  |                   |
| Yield Increase                    | 6.2 bu/ac         |