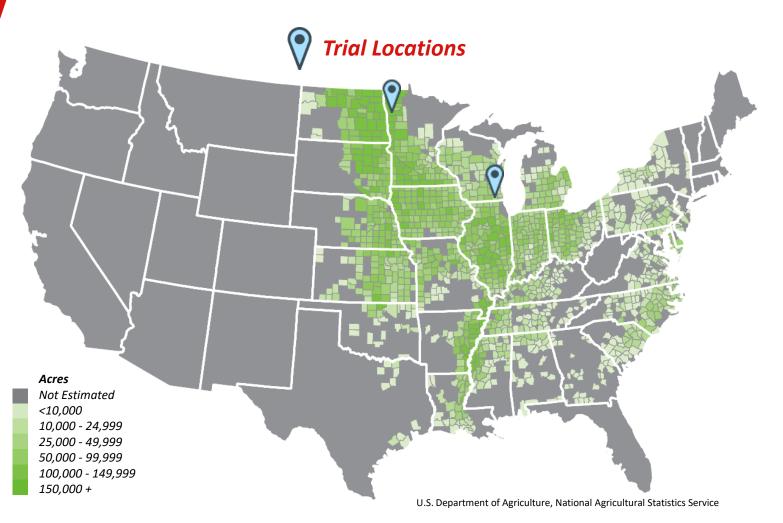

### Sugar Beet Trial Locations and Yield Results Dry MicroSURGE Sugarbeet + Inceptive

| Location                    | Yield Increase |
|-----------------------------|----------------|
| Minnesota 2019-2022         | \$77/ac        |
| Richland Co Montana<br>2021 | \$65/ac        |
| North Dakota 2019-<br>2022  | \$72/ac        |
| Michigan 2021               | \$31/ac        |
| Averaged Results            |                |
| \$/ac Increase              | \$61/ac        |
| Grower ROI                  | \$56/ac        |