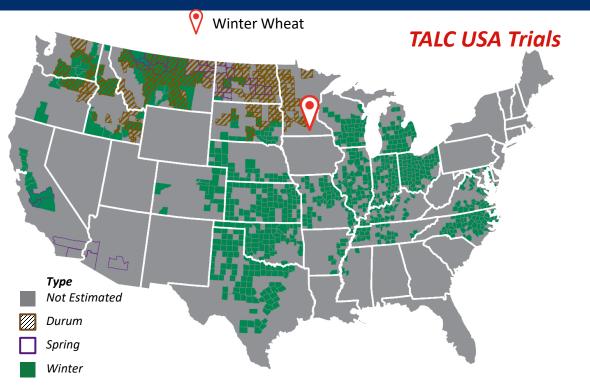

### Dry MicroSURGE for Small Grains 2023 Wheat Trial Locations and Yield Results

A BRANDT COMPANY

| Location     | Yield      |
|--------------|------------|
| Spring Wheat | Increase   |
| WI           | 2.11 bu/ac |
| Location     | Yield      |
| Winter Wheat | Increase   |
| WI           | 4.2 bu/ac  |

### Wheat Trial Locations and Yield Results Using Dry Small Grain MicroSURGE