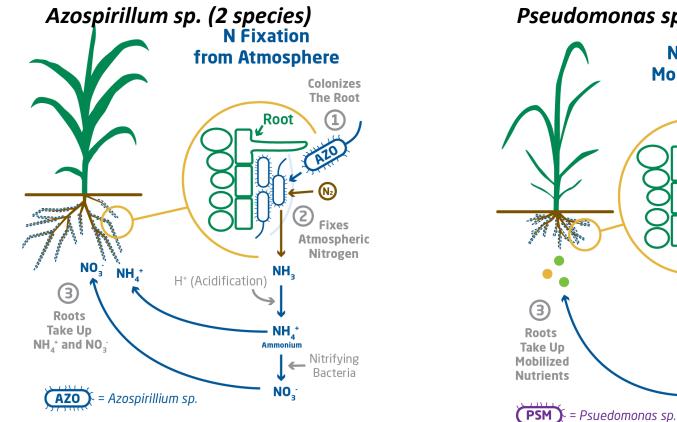

# Talc 80/20 + Encompass

Encompass Contains Azospirillum & Pseudomonas

### **Encompass** Azospirillum sp. + Pseudomonas sp.

Mobile

Nutrients

(P,O,, Zn, Mn, Fe, etc.)

### **Inoculant:** Azospirillum sp.

Azospirillum sp. colonizes root surfaces and establishes symbiotic association with the plant.

Azospirillum sp. fixes nitrogen from the atmosphere into ammoniacal nitrogen that plants can utilize