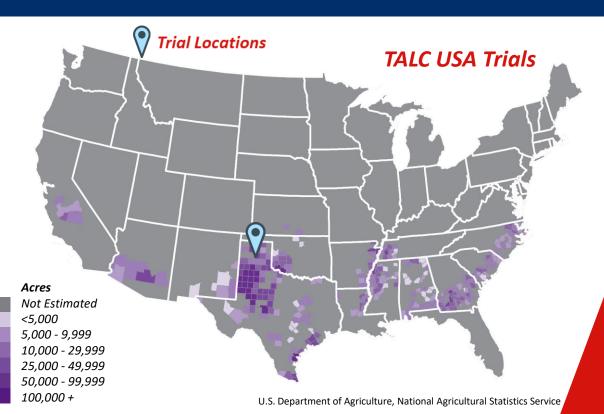

## 2022 Cotton Trial Locations and Yield Results using Inceptive to control Nematodes

| Location                                                                       | Yield Increase |
|--------------------------------------------------------------------------------|----------------|
| Cotton Center Texas<br>Susceptible variety                                     | 304 # lint/ac  |
| Cotton Center Texas<br>Resistant variety                                       | -55# lint/ac   |
| *Susceptible variety<br>with Inceptive out<br>yielded the resistant<br>variety |                |
| Averaged Results                                                               |                |
| Yield Increase                                                                 | 125# lint/ac   |
| Grower ROI @ \$.80/#                                                           | \$97.36/ac     |

# Talc USA Cotton Trial Locations and Yield Results using MicroSURGE + Inceptive

2022 Trial

| Location                             | Yield Increase |
|--------------------------------------|----------------|
| Richland Parish,<br>Mississippi 2020 | -5# lint/ac    |
| Yazoo County,<br>Mississippi 2020    | 144# lint/ac   |
| Hinds County,<br>Mississippi 2020    | 48# lint/ac    |
| Averaged Results                     |                |
| Yield Increase                       | 62# lint/ac    |
| Grower ROI @ \$.80/#                 | \$46.41/ac     |