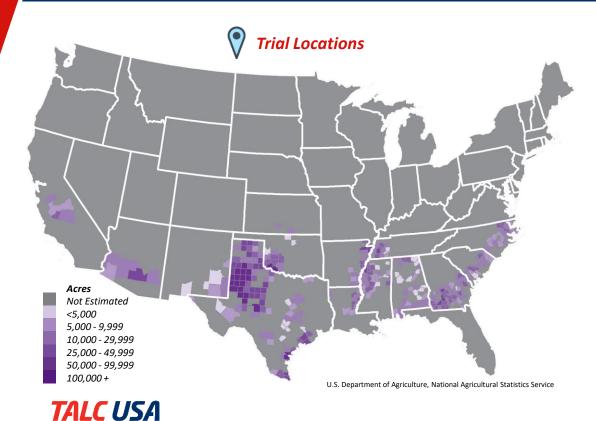

## 2022 Cotton Trial Locations and Yield Results using Inceptive to control Nematodes

| Location                                                                       | Yield Increase |
|--------------------------------------------------------------------------------|----------------|
| Cotton Center Texas<br>Susceptible variety                                     | 304 # lint/ac  |
| Cotton Center Texas<br>Resistant variety                                       | -55# lint/ac   |
| *Susceptible variety<br>with Inceptive out<br>yielded the resistant<br>variety |                |
| Averaged Results                                                               |                |
| Yield Increase                                                                 | 125# lint/ac   |
| Grower ROI @ \$.80/#                                                           | \$97.36/ac     |

# Talc USA Cotton Trial Locations and Yield Results using MicroSURGE + Inceptive

2022 Trial

| Location                             | Yield Increase |
|--------------------------------------|----------------|
| Richland Parish,<br>Mississippi 2020 | -5# lint/ac    |
| Yazoo County,<br>Mississippi 2020    | 144# lint/ac   |
| Hinds County,<br>Mississippi 2020    | 48# lint/ac    |
| Averaged Results                     |                |
| Yield Increase                       | 62# lint/ac    |
| Grower ROI @ \$.80/#                 | \$46.41/ac     |