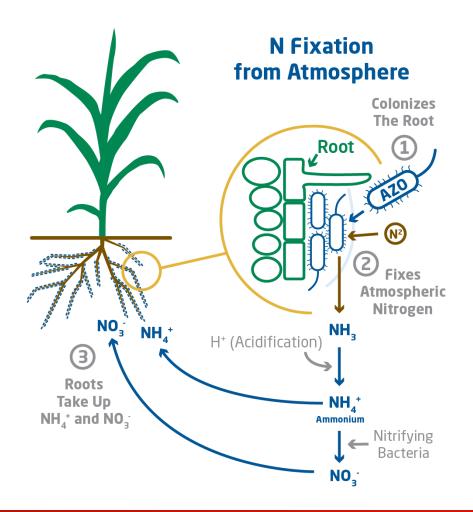

### Inoculant: *Bradyrhozibium japonicum* Symbiotic nitrogen-fixing soil bacterium

Legume crops are a host for the  $N_2$ -fixing bacteria, *B. japonicum* and they can obtain up to 50% or more of their N needs through biological nitrogen fixation are present in the soil

### **Inoculant:** Azospirillum sp.

Azospirillum sp. colonizes root surfaces and establishes symbiotic association with the plant.

Azospirillum sp. fixes nitrogen from the atmosphere into ammoniacal nitrogen that plants can utilize