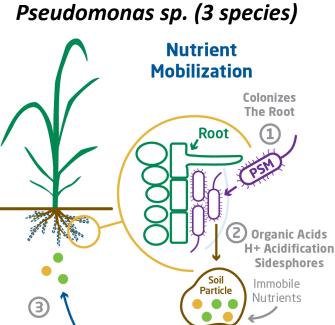

### **Encompass** Azospirillum sp. + Pseudomonas sp.

Mobile

Nutrients

(P,O,, Zn, Mn, Fe, etc.)