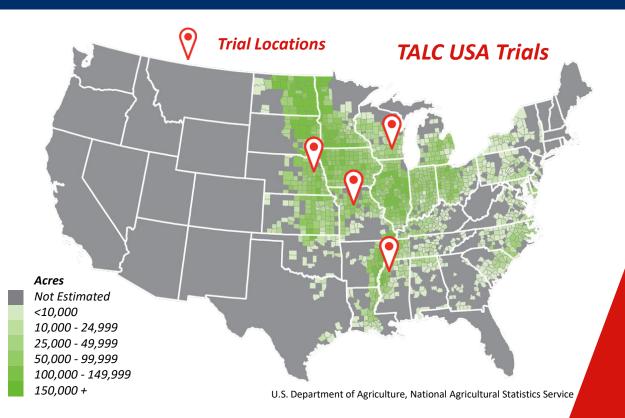

| 1.9 bu/ac         |
| WI                                               | 0.3 bu/ac         |
| Averaged Results                                 |                   |
| Yield Increase                                   | 3.4 bu/ac         |
| Grower ROI @!4/bu                                | \$45.14/ac        |

### Talc USA Soybeans Trial Locations and Yield Results MicroSURGE + Inceptive - 2016-2021

| Location            | Yield Increase |
|---------------------|----------------|
| Mississippi         | 3.3 bu/ac      |
| Missouri            | 3.5 bu/ac      |
| Nebraska            | 3.6 bu/ac      |
| Wisconsin           | 3.1 bu/ac      |
| Averaged Results    |                |
| Yield Increase      | 3.4 bi/ac      |
| Grower ROI @\$14/bu | \$40.44/ac     |





# Talc 80/20 + Encompass



Encompass Contains Azospirillum & Pseudomonas



### **Encompass** Azospirillum sp. + Pseudomonas sp.



Mobile

Nutrients

(P,O,, Zn, Mn, Fe, etc.)





### **Encompass - Dry** 2023 Soybean Trial Locations and Yield Results



| Location | Yield<br>Increase |
|----------|-------------------|
| WI       | 3.8 bu/ac         |



# Talc 80/20 + Encompass 2022 Soybean Trial Locations and Yield Results



| Location                                         | Yield<br>Increase                   |
|--------------------------------------------------|-------------------------------------|
| SGS America, Aurora, SD                          | 0.7 bu/ac                           |
| Mid-South Ag Research, Proctor, AR               | 3.5 bu/ac                           |