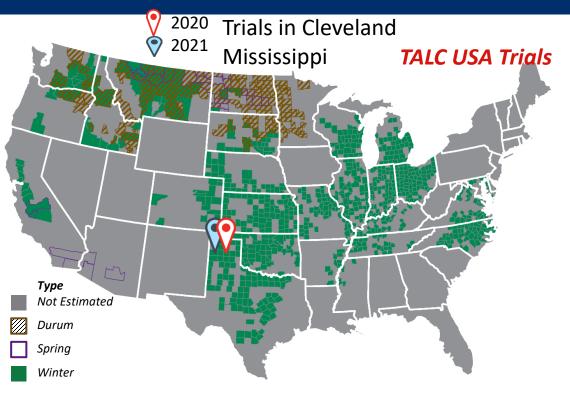

# Talc USA Cotton Trial Locations and Yield Results using MicroSURGE + Inceptive

2022 Trial

| Location                             | Yield Increase |
|--------------------------------------|----------------|
| Richland Parish,<br>Mississippi 2020 | -5# lint/ac    |
| Yazoo County,<br>Mississippi 2020    | 144# lint/ac   |
| Hinds County,<br>Mississippi 2020    | 48# lint/ac    |
| Averaged Results                     |                |
| Yield Increase                       | 62# lint/ac    |
| Grower ROI @ \$.80/#                 | \$46.41/ac     |