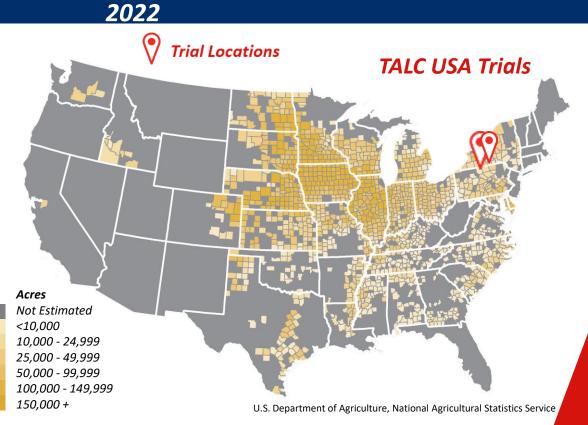

### Talc 80/20 + MicroSURGE for Soybeans 2022 Soybean Trial Locations and Yield Results

A BRANDT COMPANY

| Location                                         | Yield<br>Increase |
|--------------------------------------------------|-------------------|
| SGS America, Aurora, SD                          | 4.7 bu/ac         |
| Mid-South Ag Research, Proctor, AR               | 6.2 bu/ac         |
| Delta Crop and Research, Holly Ridge,<br>MS      | 10.4 bu/ac        |
| Buckeye Ag Testing, Urbana, OH                   | 1.1 bu/ac         |
| North Central Research Station, St.<br>Johns, MI | 4.4 bu/ac         |
| Elite Research, Aurora, NE                       | 1.6 bu/ac         |
| BRANDT Research Farm, Pleasant<br>Plains, IL     | 1.8 bu/ac         |
| University of Illinois, Champaign, IL            | 2.2 bu/ac         |
| TSM, Catlin, IL                                  | 5.4 bu/ac         |
| KS                                               | 3.7 bu/ac         |
| MN                                               | -3.8 bu/ac        |
| МО                                               | 4.7 bu/ac         |
| ND                                               | 1.9 bu/ac         |
| WI                                               | 0.3 bu/ac         |
| Averaged Results                                 |                   |
| Yield Increase                                   | 3.4 bu/ac         |
| Grower ROI @!4/bu                                | \$45.14/ac        |