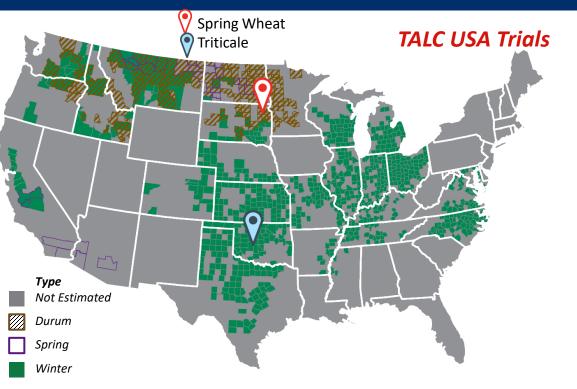

### Dry MicroSURGE for Small Grains 2023 Wheat Trial Locations and Yield Results

A BRANDT COMPANY

| Location     | Yield      |
|--------------|------------|
| Spring Wheat | Increase   |
| WI           | 2.11 bu/ac |
| Location     | Yield      |
| Winter Wheat | Increase   |
| WI           | 4.2 bu/ac  |

### BRANDT EnzUp Grain ST 2023 Spring Wheat Trial Locations and Yield Results

A BRANDT COMPANY

| Location<br>BRANDT EnzUp Grain ST                             | Yield<br>Increase |
|---------------------------------------------------------------|-------------------|
| WI                                                            | 3.13 bu/ac        |
| Location<br>BRANDT EnzUp Grain ST<br>+ MicroSURGE + Inceptive | Yield<br>Increase |
| WI                                                            | 4.72 bu/ac        |

| Location                           | Yield      |
|------------------------------------|------------|
|                                    | Increase   |
| Agri-Tech #1<br>Whitewater Wi 2022 | 4.7 bu/ac  |
| Agri-Tech #2<br>Whitewater Wi 2022 | 3.2bu/ac   |
| Agri-Tech #1<br>Whitewater Wi 2021 | 2.8 bu/ac  |
| Agri-Tech #2<br>Whitewater Wi 2021 | 2.9 bu/ac  |
| Agri-Tech #3<br>Whitewater Wi 2021 | 4.0 bu/ac  |
| Faulkton S Dakota 2018             | 2.2 bu/ac  |
| Hoven S Dakota 2018                | 8.0 bu/ac  |
| Bristol S Dakota #1 2018           | 5.0 bu/ac  |
| Bristol S Dakota #2 2018           | 6.9 bu/ac  |
| Faulkton S Dakota #2<br>2108       | 3.5 bu/ac  |
| Faulkton S Dakota #3<br>2108       | 1.8 bu/ac  |
| Averaged Results                   |            |
| Yield Increase                     | 4.1 bu/ac  |
| Grower ROI @\$8.50/bu              | \$30.90/ac |