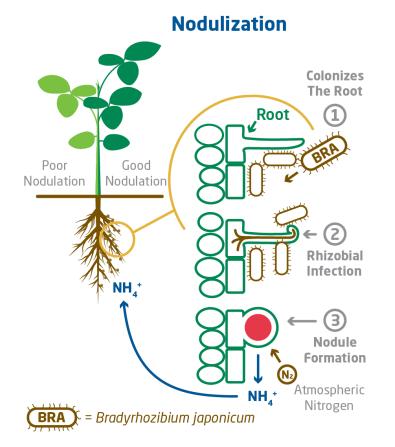

### MicroSURGE Soybean Inoculant Contains Bradyrhizobium japonicum

### Inoculant: *Bradyrhozibium japonicum* Symbiotic nitrogen-fixing soil bacterium

Legume crops are a host for the  $N_2$ -fixing bacteria, *B. japonicum* and they can obtain up to 50% or more of their N needs through biological nitrogen fixation are present in the soil